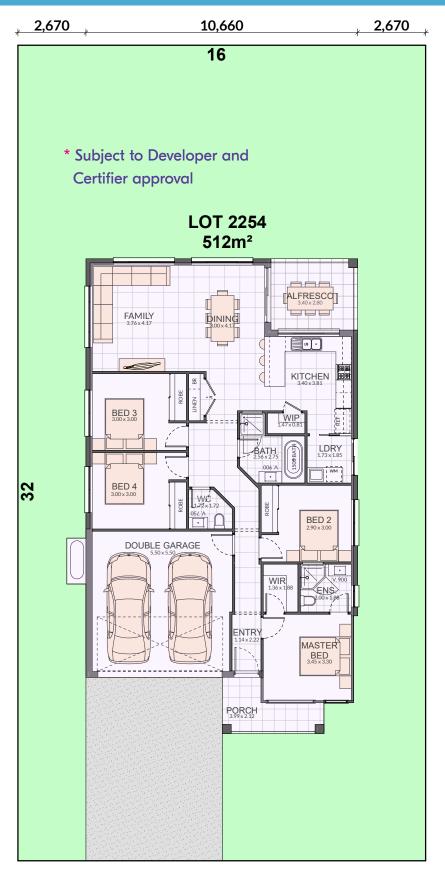

### **MURRAY 20**

**Lot 2254 Correa St** 

**Glanmire Estate** 

YARRAWONGA, VIC 3730

\$601,900

#### HOUSE DIMENSIONS WIDTH: 10.6m DEPTH: 17.5m

| AREAS        |          |
|--------------|----------|
| GROUND FLOOR | 136.99   |
| GARAGE       | 32.79    |
| PORCH        | 4.31     |
| ALFRESCO     | 9.52     |
|              | 183.61m² |
|              |          |
| SQUARES      | 20       |