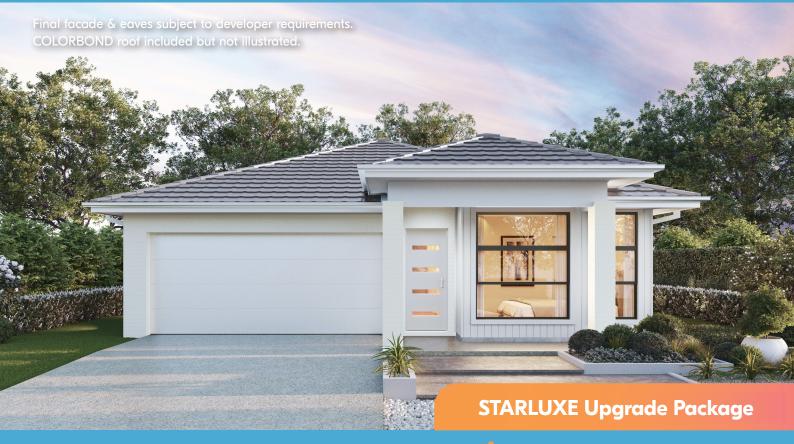

### **MURRAY 20**

**Lot 2254 Correa St** 

**Glanmire Estate** 

YARRAWONGA, VIC 3730

\$601,900

#### **BIGGER BETTER INCLUSIONS**

- LIFETIME Structural Guarantee
- Site Works Upgrade package
- 7 Star Energy Efficiency Compliance
- FREE 3KW Solar Power package
- Electric Vehicle Charging Provision to Garage
- Coloured Concrete Driveway Curb to Garage
- · Alarm System with keypad, sensors, sirens and strobe
- Tile and Carpet Flooring package
- Polytec Soft Close Kitchen Doors and Panels
- 20mm Stone Tops to All Vanities with above counter basins
- LED Downlight Package
- Colorbond Roof
- And Much More!

#### **STARLUXE Package**

Extra \$40,000 of upgrades included!

- **Ducted Refigerated Air Con**
- 2700mm High Ceilings to GF 900mm Steel Kitchen Appliances 40mm Stone Kitchen Benchtop
- 3 Stacker Sliding Door
- Freestanding Bathtub
- **Upgraded Vanity Cabinets** in All Bathrooms
- **Double Powerpoints to All Rooms**
- **Back to Wall Toilets**
- Freestanding Dishwasher
- **Upgraded Front Door**