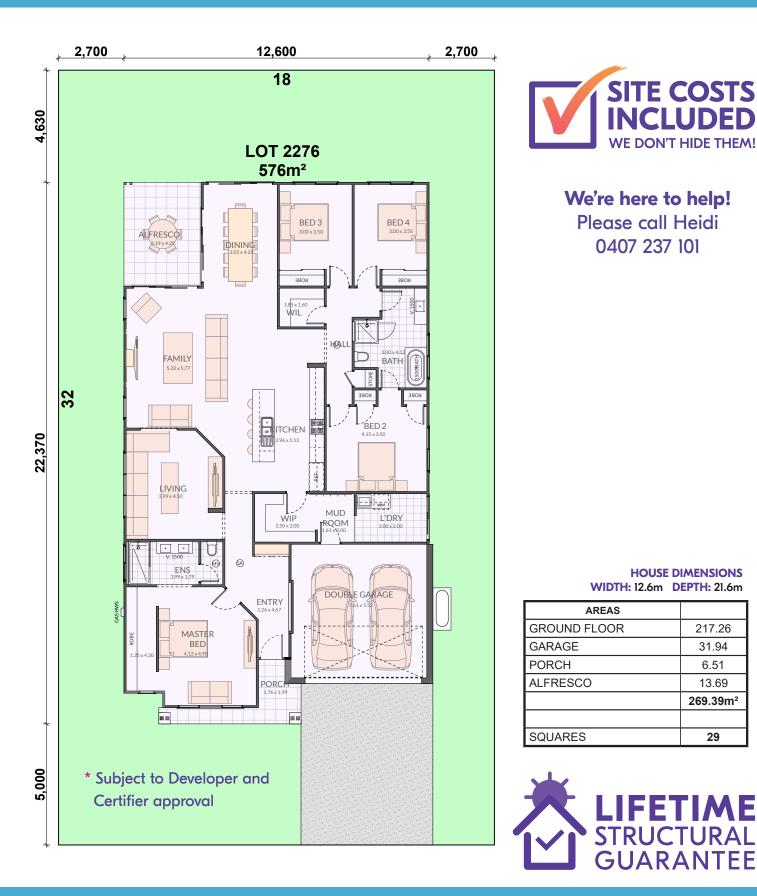

### Lot 2276 Mola Rd **Glanmire Estate YARRAWONGA, VIC 3730** <u>\$674,900</u>

31.94

6.51

13.69

29